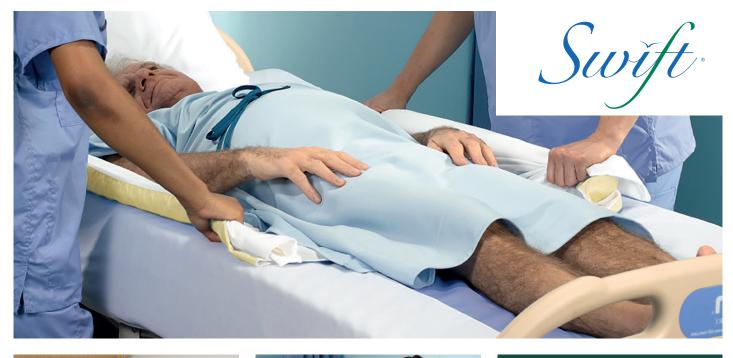

## The Swift® UltraSlide® features 2 elements, a Swift® Slider & UltraSlide® bottom sheet, which work together to support repositioning and turning manoeuvres in bed.

A practical solution for care givers

- Saves time & energy (remains on the bed when not in use)
- Can be washed alongside regular bed linen & in temperatures up to 160°F (70°C)
- Fits most healthcare mattresses including standard & batriatric sizes, profiling & alternating air pressure reducing
- Maximum patient care
- Soft touch, comfortable fabrics against the skin
- Breathable taffeta to reduce heat buildup
- Discreet design, looks like standard bedding when not in use