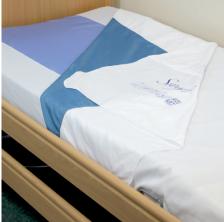

## The Swift® UltraSlide® features 2 elements, a Swift® Slider & UltraSlide® bottom sheet, which work together to support repositioning and turning manoeuvres in bed.

A practical solution for care givers

- Saves time & energy (remains on the bed when not in use)
- Can be washed alongside regular bed linen & in temperatures up to 160°F (70°C)
- Fits most healthcare mattresses including standard & batriatric sizes, profiling & alternating air pressure reducing
- Maximum patient care
- Soft touch, comfortable fabrics against the skin
- Breathable taffeta to reduce heat buildup
- Discreet design, looks like standard bedding when not in use