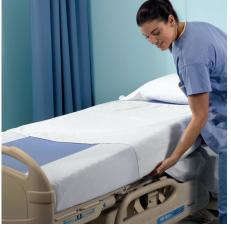

## The Swift® UltraSlide® features 2 elements, a Swift® Slider & UltraSlide® bottom sheet, which work together to support repositioning and turning manoeuvres in bed.

A practical solution for care givers

- Saves time & energy (remains on the bed when not in use)
- Can be washed alongside regular bed linen & in temperatures up to 160°F (70°C)
- Fits most healthcare mattresses including standard & batriatric sizes, profiling & alternating air pressure reducing
- Maximum patient care
- Soft touch, comfortable fabrics against the skin
- Breathable taffeta to reduce heat buildup
- Discreet design, looks like standard bedding when not in use